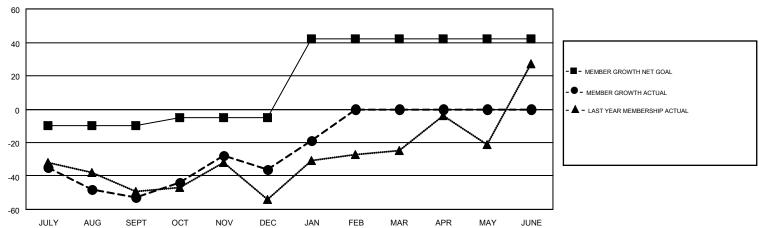

## GOALS AND ACTUAL MEMBERS CUMULATIVE

| DROPPED CLUBS: 0  DROPPED MEMBERS |     | 48 CLUBS OF 83 ADDED 1 OR MORE NEW MEMBERS | GENDER DISTRI<br>MALE<br>FEMALE | /// |     |
|-----------------------------------|-----|--------------------------------------------|---------------------------------|-----|-----|
| DECEASED                          | 17  | CLICK HERE FOR CUMULATIVE                  | TOTAL FAMILY UNIT MEMBERS       |     | 689 |
| CLUB CANCELLED 0 OTHER 157        |     | MEMBERSHIP DATA                            | FAMILY MEMBERS PAYING HALF      |     | 354 |
| TOTAL                             | 174 |                                            | DUES                            |     |     |

## GMT MONTHLY MEMBERSHIP PROGRESS REPORT

Results as of: 1/31/2018

Multiple District 44

**LOCATION: NEW HAMPSHIRE** 

GMT: MAHESH CHITNIS

GMT CA 1

|               | Clubs         | 3         |               | Members               |                           |                         |                                                    |  |
|---------------|---------------|-----------|---------------|-----------------------|---------------------------|-------------------------|----------------------------------------------------|--|
|               | RESULTS FOR   | 2017-2018 |               | RESULTS FOR 2017-2018 |                           |                         |                                                    |  |
| QUARTER       | NEW CLUB GOAL | NEW CLUBS | DROPPED CLUBS | QUARTER               | MEMBER GROWTH NET<br>GOAL | MEMBER GROWTH<br>ACTUAL | DROPPED<br>MEMBERS ACTUAL<br>(including transfers) |  |
| JULY/AUG/SEPT | 0             | 0         | 0             | JULY/AUG/SEPT         | -10                       | 31                      | 82                                                 |  |
| OCT/NOV/DEC   | 1             | 0         | 0             | OCT/NOV/DEC           | 5                         | 70                      | 52                                                 |  |
| JAN/FEB/MAR   | 1             | 2         | 0             | JAN/FEB/MAR           | 47                        | 60                      | 40                                                 |  |
| APR/MAY/JUNE  | 1             | 0         | 0             | APR/MAY/JUNE          | 0                         | 0                       | 0                                                  |  |