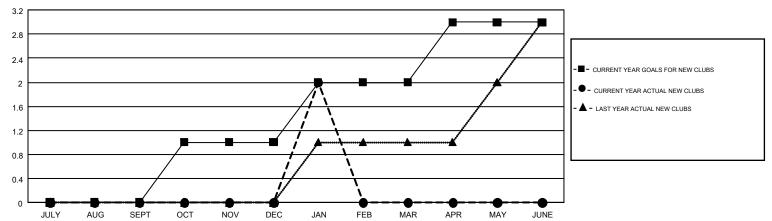

## GOALS AND ACTUAL NEW CLUBS CUMULATIVE

## GMT MONTHLY MEMBERSHIP PROGRESS REPORT

Results as of: 1/31/2018

Multiple District 44

**LOCATION: NEW HAMPSHIRE** 

GMT: MAHESH CHITNIS

GMT CA 1

|               | Clubs         | 3         |               | Members               |                           |                         |                                                    |  |
|---------------|---------------|-----------|---------------|-----------------------|---------------------------|-------------------------|----------------------------------------------------|--|
|               | RESULTS FOR   | 2017-2018 |               | RESULTS FOR 2017-2018 |                           |                         |                                                    |  |
| QUARTER       | NEW CLUB GOAL | NEW CLUBS | DROPPED CLUBS | QUARTER               | MEMBER GROWTH NET<br>GOAL | MEMBER GROWTH<br>ACTUAL | DROPPED<br>MEMBERS ACTUAL<br>(including transfers) |  |
| JULY/AUG/SEPT | 0             | 0         | 0             | JULY/AUG/SEPT         | -10                       | 31                      | 82                                                 |  |
| OCT/NOV/DEC   | 1             | 0         | 0             | OCT/NOV/DEC           | 5                         | 70                      | 52                                                 |  |
| JAN/FEB/MAR   | 1             | 2         | 0             | JAN/FEB/MAR           | 47                        | 60                      | 40                                                 |  |
| APR/MAY/JUNE  | 1             | 0         | 0             | APR/MAY/JUNE          | 0                         | 0                       | 0                                                  |  |